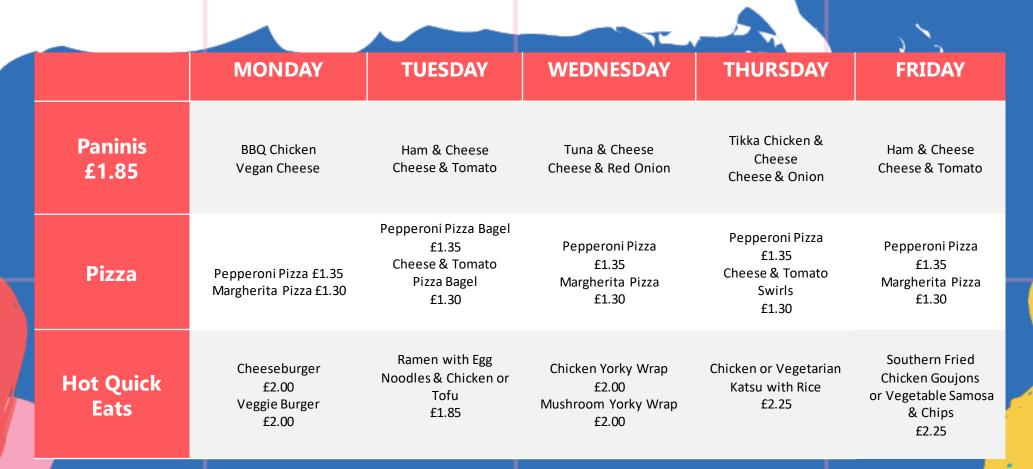

#### BREAK MENU

|                                    | MON                                          | TUES                           | WED                                       | THURS                              | FRI                                       |  |
|------------------------------------|----------------------------------------------|--------------------------------|-------------------------------------------|------------------------------------|-------------------------------------------|--|
| Paninis<br>Half- 95p<br>£1.85      | BBQ Chicken                                  | Cheese & Ham                   | Cheese & Onion                            | Tuna & Cheese                      | Cheese & Tomato                           |  |
| Toasties<br>½- 70P<br>Whole- £1.40 | Ham & Cheese                                 | Tuna & Cheese                  | Cheese & Tomato                           | BBQ Chicken                        | Cheese & Onion                            |  |
| Meat Pizza<br>Meat Free Pizza      | Margherita<br>£1.30                          | Pepperoni Pizza Bagel<br>£1.35 | Margherita<br>£1.30                       | Cheese & Tomato<br>Swirls<br>£1.30 | Margherita<br>£1.30                       |  |
| Bowl & Co                          | Ramen with Egg<br>Noodles & Chicken<br>£1.85 | Cheesy Pasta<br>£1.50          | Ramen with Egg<br>Noodles & Tofu<br>£1.65 | Tomato & Basil Pasta<br>£1.50      | Ramen with Egg<br>Noodles & Tofu<br>£1.65 |  |
| Sweetness                          | Crumpet with Butter<br>75p                   | Pancakes x 2<br>90p            | Waffle<br>80p                             | Pancakes x 2<br>90p                | Waffle<br>80p                             |  |